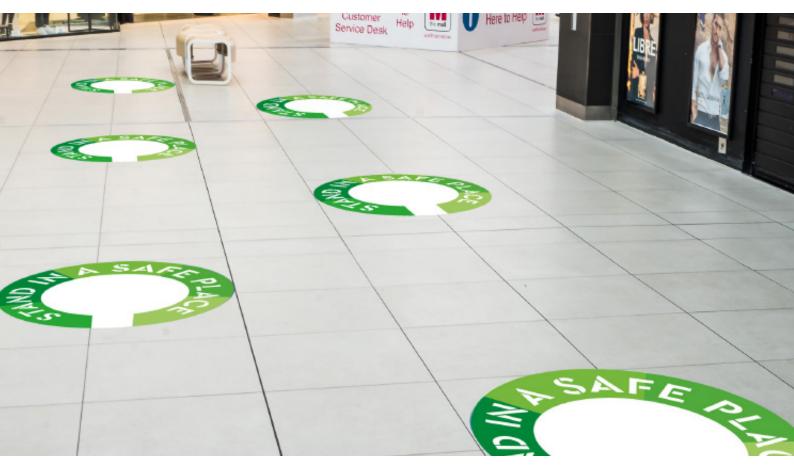

#### Floor Stickers

Floor graphics are a great way to ensure customers, the public, students, or even staff, understand the safe distance to stand apart from each other.

It's important to use the correct materials when producing floor graphics for areas of public use a good strong adhesive material with an anti-slip seal is a must. We'll make sure we use the right substrate for your floor surface, just let us know whether it's carpet, lino, stone, or something else.

Floor stickers can be made for internal or external use.

### Floor Stickers Designs

Template floor stickers can be ordered as above, or change the text and colours to create your own design.

Alternatively you can supply us with your own artwork set up to the sizes below. Sizes include 200mm, 400mm, 600mm and 800mm