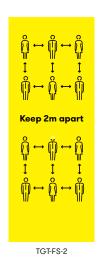

### Social Distancing Signs

TGT-DSS-1

TGT-DSS-2

TGT-DSS-3

TGT-DSS-4

#### Help keep people aware of social distancing recomendations by a series of signs.

Information signs help as reminder to all to keep 2m apart. Useful for around the interior rooms and high use areas such as entrances and lifts.

See Signs & Poster page for sizes.

TGT-DSS-5

TGT-DSS-7