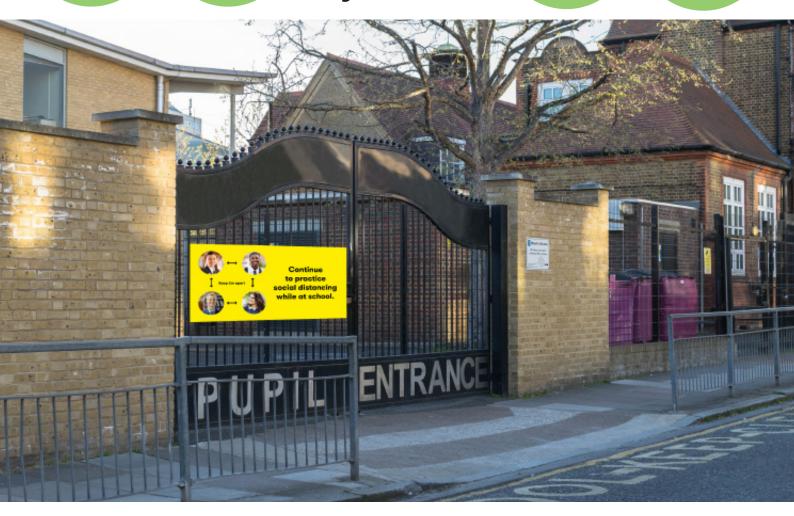

### Social Distancing Signs

TGT-DSS-1

TGT-DSS-2

TGT-DSS-3

TGT-DSS-4

#### Help keep people aware of social distancing recomendations by a series of signs.

Information signs help as reminder to all to keep 2m apart. Useful for around the interior rooms and high use areas such as entrances and lifts.

See Signs & Poster page for sizes.

TGT-DSS-5

TGT-DSS-7