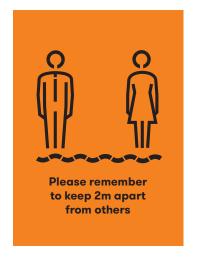

### Social Distancing Signs

TGT-DSS-1

TGT-DSS-2

TGT-DSS-3

TGT-DSS-4

#### Help keep people aware of social distancing recomendations by a series of signs.

Information signs help as reminder to all to keep 2m apart. Useful for around the interior rooms and high use areas such as entrances and lifts.

See Signs & Poster page for sizes.

TGT-DSS-5

TGT-DSS-7