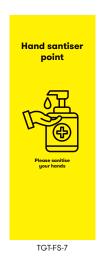

# **Hygiene Signs**

TGT-HS-3

...

# Simple signage can help point people in the direction of sanitisers and bathrooms, as well as reminding them to wash their hands.

These could be produced as paper prints to go into frames or holders, or self-adhesive vinyl stickers which can be applied flat to a surface such as a door, mirror or wall.

See Signs & Poster page for sizes.

TGT-HS-8