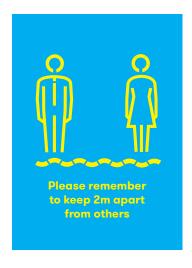

### Social Distancing Signs

TGT-DSS-1

TGT-DSS-2

TGT-DSS-3

TGT-DSS-4

#### Help keep people aware of social distancing recomendations by a series of signs.

Information signs help as reminder to all to keep 2m apart. Useful for around the interior rooms and high use areas such as entrances and lifts.

See Signs & Poster page for sizes.

TGT-DSS-5

TGT-DSS-7