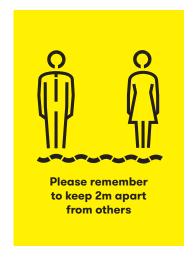

### Social Distancing Signs

TGT-DSS-1

TGT-DSS-2

TGT-DSS-3

TGT-DSS-4

#### Help keep people aware of social distancing recomendations by a series of signs.

Information signs help as reminder to all to keep 2m apart. Useful for around the interior rooms and high use areas such as entrances and lifts.

See Signs & Poster page for sizes.

TGT-DSS-5

TGT-DSS-7