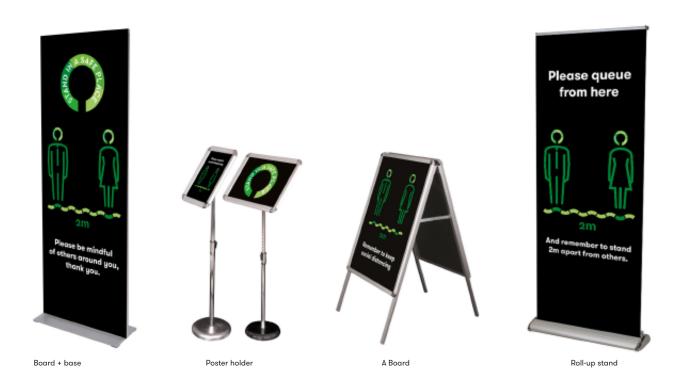

### Free-standing Signs

If you're looking to remind the public to follow social distancing directives, free-standing signs in important positions around your store, gallery, school, event, office, etc. are a great idea.

They can be moved around without difficulty, and their graphics and messaging updated cost-effectively. There are a number of options for these including roll-up stands, A Boards, small A-size print holders with a pole and base, or floor wedge stands that hold a board graphic – these can be straight cut or cut to a bespoke shape and printed double-sided for double the impact. These are great vehicles for directional signage and simple, yet important, messaging.

#### Template posters can be used as they are, or changed to brand or school colours

Signs can be produced as a board + base, or as a roll-up stand.

Roll-up stand sizes - 800 × 2000mm

Board + base sizes - 800 × 2000mm or 800 × 1000mm

All posters are available as paper prints, boards or stickers. Sizes include A6, A5, A4, A3, A2, A1, A0

We can also supply freestanding poster holders (A4 and A3) or A Boards (A2 and A1)