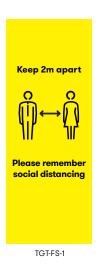

### Social Distancing Signs

TGT-DSS-1

TGT-DSS-2

TGT-DSS-3

TGT-DSS-4

#### Help keep people aware of social distancing recomendations by a series of signs.

Information signs help as reminder to all to keep 2m apart. Useful for around the interior rooms and high use areas such as entrances and lifts.

See Signs & Poster page for sizes.

TGT-DSS-5

TGT-DSS-7