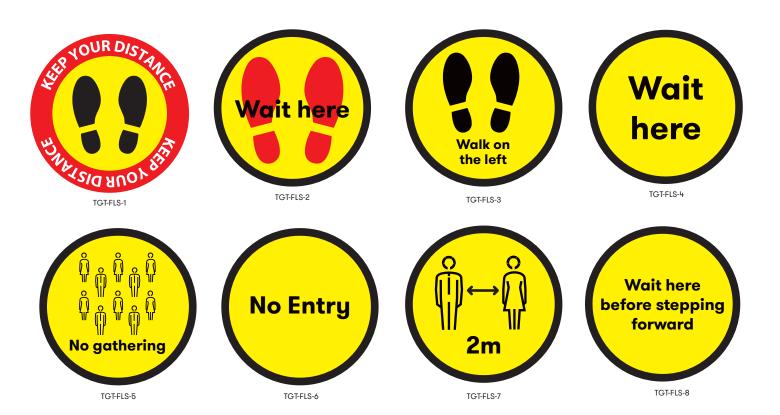

### Social Distancing Signs

TGT-DSS-1

TGT-DSS-2

TGT-DSS-3

TGT-DSS-4

#### Help keep people aware of social distancing recomendations by a series of signs.

Information signs help as reminder to all to keep 2m apart. Useful for around the interior rooms and high use areas such as entrances and lifts.

See Signs & Poster page for sizes.

TGT-DSS-5

TGT-DSS-7