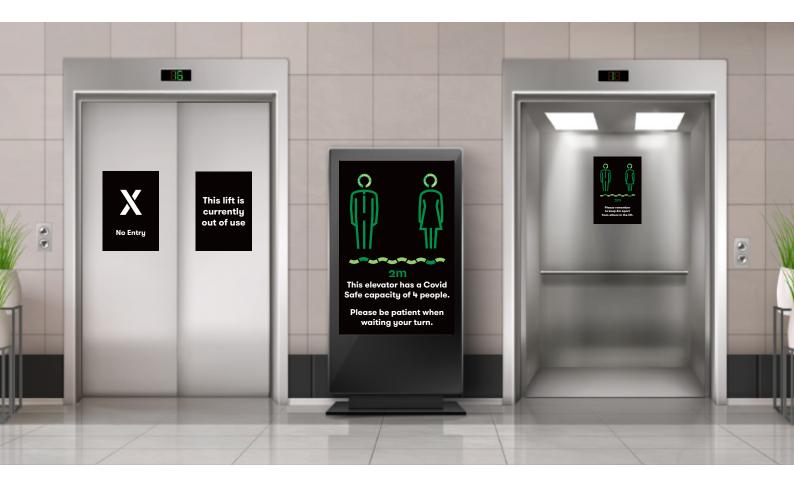

## Lift Signs

#### To help people become aware of elevator capacity, add signage.

Adding messaging to lifts can be as simple as applying posters or self-adhesive vinyl stickers. You can help control capacity as well as reminding people of the 2m rule (tricky in a lift sometimes) and to encourage patience when waiting for a lift in the current Covid Safe period.