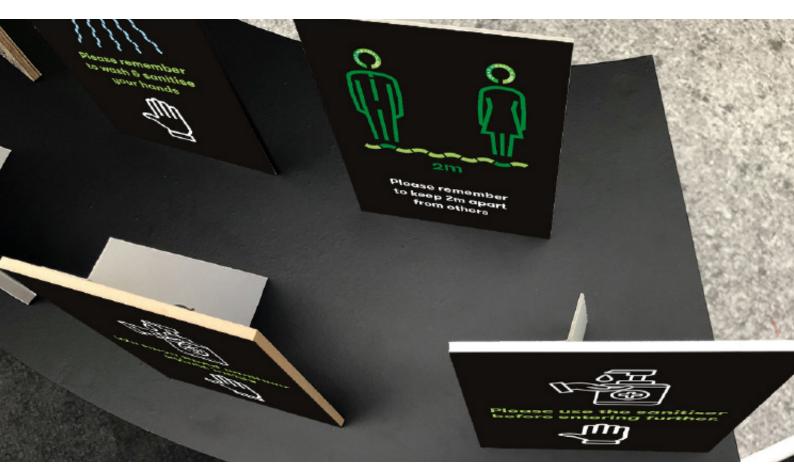

### Free-standing Signs

If you're looking to remind the public to follow social distancing directives, free-standing signs in important positions around your store, gallery, school, event, office, etc. are a great idea.

They can be moved around without difficulty, and their graphics and messaging updated cost-effectively. There are a number of options for these including roll-up stands, A Boards, small A-size print holders with a pole and base, or floor wedge stands that hold a board graphic – these can be straight cut or cut to a bespoke shape and printed double-sided for double the impact. These are great vehicles for directional signage and simple, yet important, messaging.

#### Template posters can be used as they are, or changed to brand or school colours

Signs can be produced as a board + base, or as a roll-up stand.

Roll-up stand sizes - 800 × 2000mm

Board + base sizes - 800 × 2000mm or 800 × 1000mm

TGT-FS-8

A poster is still a very effective and simple way to share your social distancing policy and information with those around you.

The template artwork can be used as they are, or changed to brand or school colours