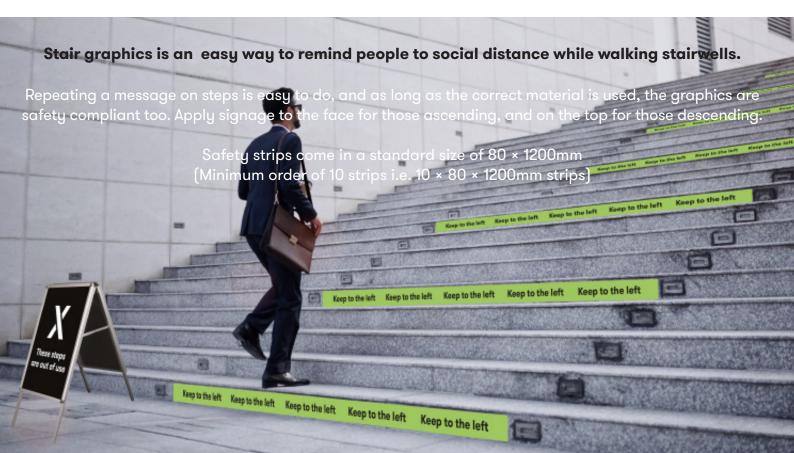

### **Safety Strips**

Much the same as laying down floor graphics, an effective way to ensure people understand keeping a safe distance apart from each other is by fitting floor strips.

We would use the appropriate substrate for your flooring with an anti-slip seal if printing the strips, or we also can use off-the-shelf coloured vinyl and apply an anti-slip seal to its surface if preferred. These can be for internal or external use.

Safety strips come in a standard size of  $80 \times 1200$ mm (Minimum order of 10 strips i.e.  $10 \times 80 \times 1200$ mm strips)

| Stand in a safe place |
|-----------------------|-----------------------|-----------------------|-----------------------|
| TGT-SS-1              |                       | 80 × 1200mm           |                       |
| Stand in a safe place |
| TGT-SS-2              |                       |                       |                       |
| Stand in a safe place |
| TGT-SS-3              |                       |                       |                       |
| Keep 2m apart         | Keep 2m apart         | Keep 2m apart         | Keep 2m apart         |
| TGT-SS-4              |                       |                       |                       |
| Keep 2m apart         | Keep 2m apart         | Keep 2m apart         | Keep 2m apart         |
| TGT-SS-5              |                       |                       |                       |
| Keep 2m apart         | Keep 2m apart         | Keep 2m apart         | Keep 2m apart         |
| TGT-SS6               |                       |                       |                       |

### Stair Graphics

Keep 2m apart on the stairs

TGT-SG-1

Keep to single file

Keep to single file

Keep to single file

Keep to single file

TGT-SG-2

Keep to the left

Keep to the left

**Keep to the left** 

Keep to the left

80 × 1200mm

**Keep to the left** 

TGT-SG-3