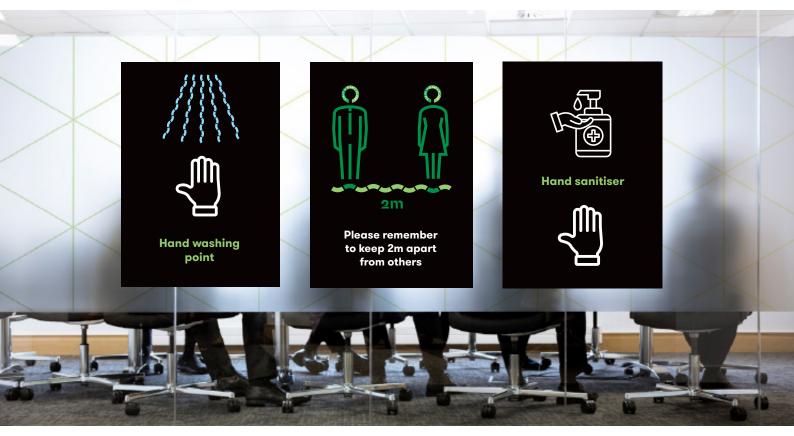

### Social Distancing Signs

TGT-DSS-1

TGT-DSS-2

TGT-DSS-3

TGT-DSS-4

#### Help keep people aware of social distancing recomendations by a series of signs.

Information signs help as reminder to all to keep 2m apart. Useful for around the interior rooms and high use areas such as entrances and lifts.

See Signs & Poster page for sizes.

TGT-DSS-5

TGT-DSS-7