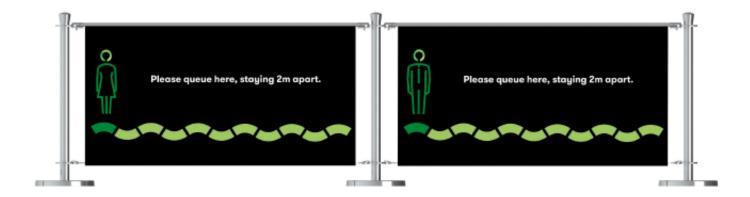

#### **Barriers Signs**

A great way of guiding customers around checkouts lines, people through exhibitions, or students along hallways would be to install walkways using barrier dividers.

These are often seen outside cafes as a way of designating an area for people to sit within. The dividers could be printed to either show where the next safe place to stand or walks is, or to advertise a product or event while people are queuing. You can determine the queuing area yourself by how you build and position the walkway. It's literally a set of free-standing poles and graphics which attach together.

Supply your own design, or let us know what the barrier needs to say and we can create the artwork for you if required.